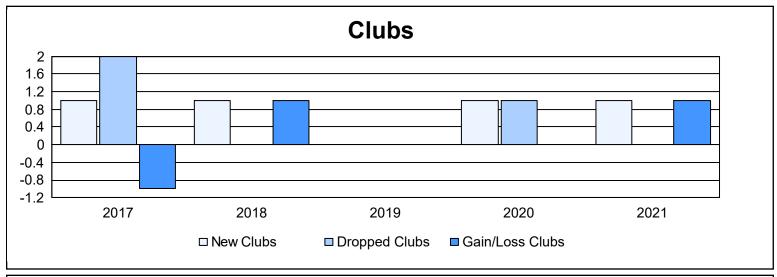

District 2 T3

As of June 2021 Cumulative

| Year      | New<br>Clubs | Dropped<br>Clubs | Gain/<br>Loss<br>Clubs | New<br>Members | Charter<br>Members | Reinstate<br>Members | Transfer<br>Members | Total<br>Member<br>Added | Total<br>Members<br>Dropped | Gain/<br>Loss<br>Members |
|-----------|--------------|------------------|------------------------|----------------|--------------------|----------------------|---------------------|--------------------------|-----------------------------|--------------------------|
| 2016-2017 | 1            | 2                | -1                     | 72             | 20                 | 6                    | 15                  | 113                      | 150                         | -37                      |
| 2017-2018 | 1            | 0                | 1                      | 144            | 34                 | 8                    | 7                   | 193                      | 183                         | 10                       |
| 2018-2019 | 0            | 0                | 0                      | 99             | 0                  | 3                    | 3                   | 105                      | 107                         | -2                       |
| 2019-2020 | 1            | 1                | 0                      | 44             | 26                 | 2                    | 8                   | 80                       | 131                         | -51                      |
| 2020-2021 | 1            | 0                | 1                      | 116            | 21                 | 5                    | 2                   | 144                      | 125                         | 19                       |
| Average   | 1            | 1                | 0                      | 95             | 20                 | 5                    | 7                   | 127                      | 139                         | -12                      |